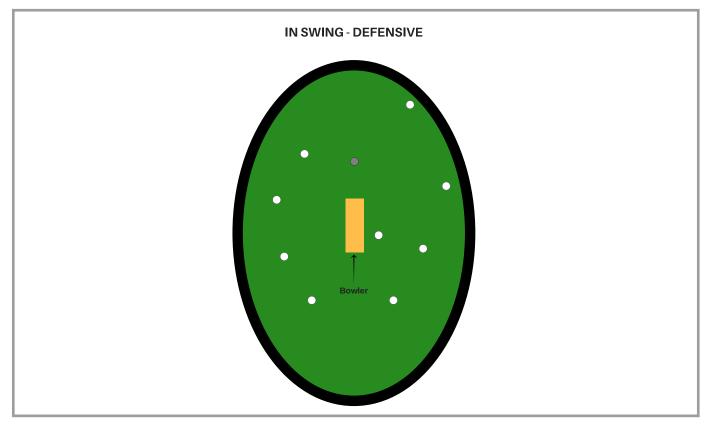

## ULTIMATE PACE BOWLING FIELD SETTING GUIDE

The Ultimate Pace Bowling Field Setting Guide is a great set of field templates for you to use that will give you the best chance ofgetting wickets or reducing the flow of runs.

This document contains 3 fields settings for both in swing and out swing bowling. A defensive field, attacking field and neutral field.

Make sure you watch the supporting video guide as we explain the reason behind each field setting and what we're trying to achieve.