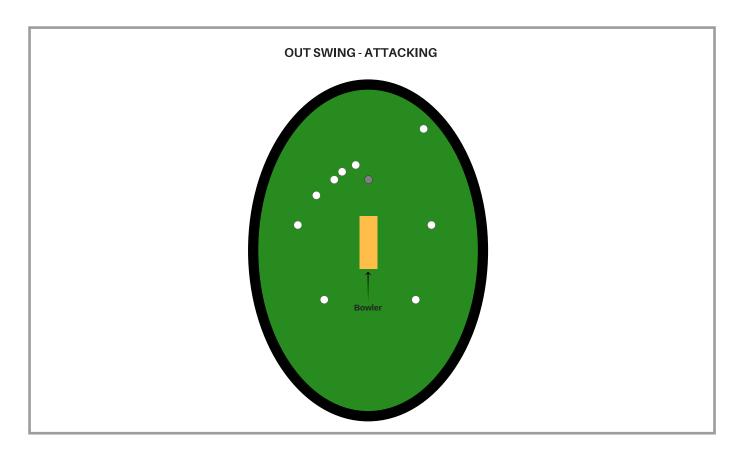

This document contains 3 fields settings for both in swing and out swing bowling. A defensive field, attacking field and neutral field.

Make sure you watch the supporting video guide as we explain the reason behind each field setting and what we're trying to achieve.