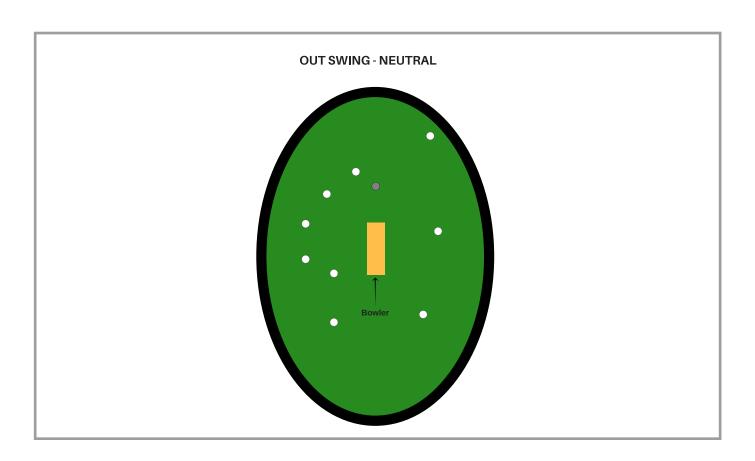

This document contains 3 fields settings for both in swing and out swing bowling. A defensive field, attacking field and neutral field.

Make sure you watch the supporting video guide as we explain the reason behind each field setting and what we're trying to achieve.