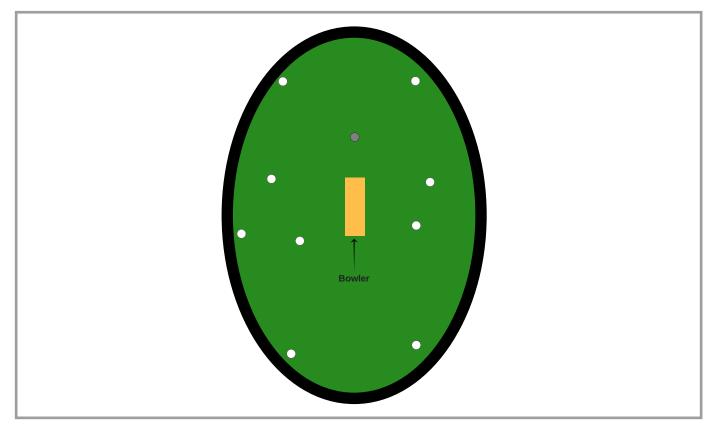

This document contains 3 fields settings for both in swing and out swing bowling. A defensive field, attacking field and neutral field.

Make sure you watch the supporting video guide as we explain the reason behind each field setting and what we're trying to achieve.