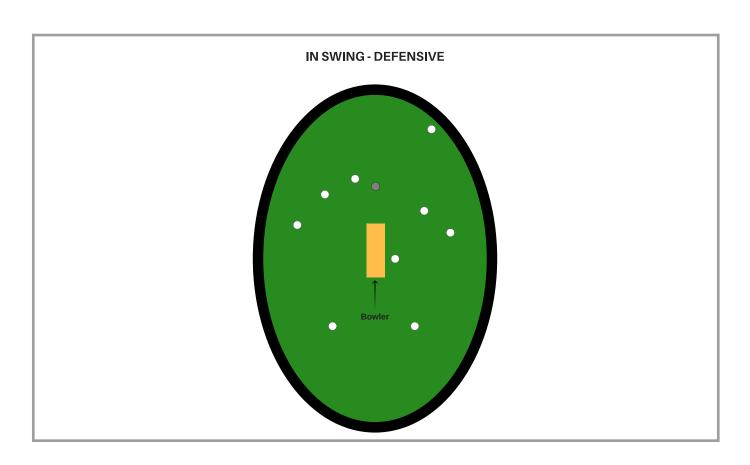

This document contains 3 fields settings for both in swing and out swing bowling. A defensive field, attacking field and neutral field.

Make sure you watch the supporting video guide as we explain the reason behind each field setting and what we're trying to achieve.