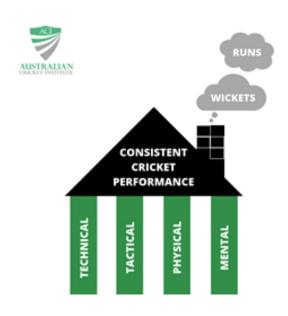

We take a wholistic approach and believe that to become a good player on the field you must also be a good person off the field.

#### **CAMP SCHEDULE**

The 2022 High Performance Winter Cricket Live-In Camp will run for 5 days/4 nights and includes sessions on cricket skills & knowledge, mental skills, nutrition, physical fitness and preparation as well as a range of Sunshine Coast adventure and lifestyle activities.